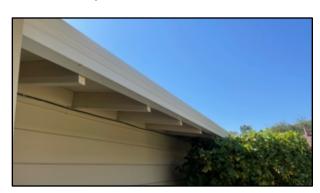

#### Comment 3:

The existing gutters are 5" double lined aluminum fascia gutters with 2" x 3" aluminum downspouts. No visible repairs appeared required to the gutters other than the regular maintenance recommended below. With proper maintenance and care, this gutter system should last approximately 20+ years. This is in no way a stated or implied warranty but an opinion based on a visual inspection of the gutter system. Checking the slope is not part of this inspection.