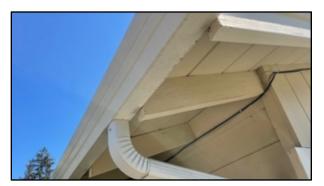

#### Comment 3:

The existing gutters are 5" double lined aluminum fascia gutters with 2" x 3" aluminum downspouts. No visible repairs appeared required to the gutters other than the regular maintenance recommended below. With proper maintenance and care, this gutter system should last approximately 20+ years. This is in no way a stated or implied warranty but an opinion based on a visual inspection of the gutter system. Checking the slope is not part of this inspection.