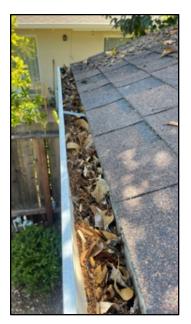

### Comment 4:

Minor debris was noted in the gutters, recommend regular maintenance to remove debris.

Figure 4-1