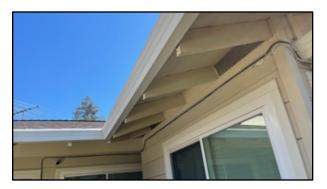

#### Comment 3:

The existing gutters are 5" double lined aluminum fascia gutters with 2" x 3" aluminum downspouts. No visible repairs appeared required to the gutters other than the regular maintenance recommended below. With proper maintenance and care, this gutter system should last approximately 20+ years. This is in no way a stated or implied warranty but an opinion based on a visual inspection of the gutter system. Checking the slope is not part of this inspection.