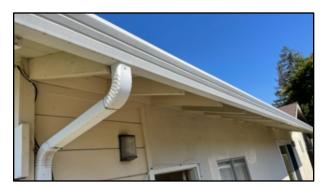

#### Comment 3:

The existing gutters are 5" double lined aluminum fascia gutters with 2" x 3" aluminum downspouts. No visible repairs appeared required to the gutters other than the regular maintenance recommended below. With proper maintenance and care, this gutter system should last approximately 20+ years. This is in no way a stated or implied warranty but an opinion based on a visual inspection of the gutter system. Checking the slope is not part of this inspection.