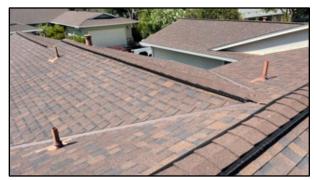

#### Comment 1:

The above mentioned roof system is an asphalt shingle (1 layer) which has a rough life expectancy of 25~ years with proper maintenance and care. This roof system appears to be approximately 15 years old. With the continued maintenance this roof system should maintain a watertight condition for another 10~ years. This is in no way a stated or implied warranty but an opinion based on a visual inspection of the roof system. No repairs appear required at this time to maintain a watertight condition therefor this roof system has obtained a status of ROOF CLEARANCE (with exception of minor comments below).

Figure 1-1

Figure 1-2

Figure 1-3

Figure 1-4

(Roof Description And Life Expectancy continued)

Figure 1-5

Figure 1-6