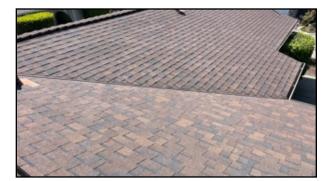

#### Comment 1:

The above mentioned roof system is an asphalt shingle (1 layer) which has a rough life expectancy of 25~ years with proper maintenance and care. This roof system appears to be approximately 15 years old. With the continued maintenance this roof system should maintain a watertight condition for another 10~ years. This is in no way a stated or implied warranty but an opinion based on a visual inspection of the roof system. No repairs appear required at this time to maintain a watertight condition therefor this roof system has obtained a status of ROOF CLEARANCE (with exception of minor comments below).

Figure 1-1

Figure 1-2

Figure 1-3

Figure 1-4

(Roof Description And Life Expectancy continued)

Figure 1-5

Figure 1-6