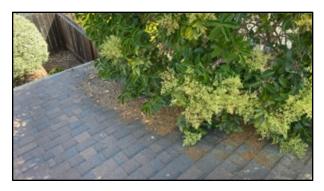

### Comment 2:

Overhanging branches were noted at the rear right side. Recommend cutting back from the roof system.

Figure 2-1

Figure 2-2