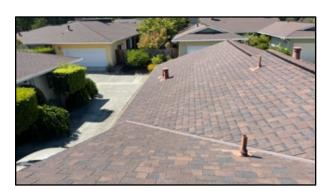

#### Comment 1:

The above mentioned roof system is an asphalt shingle (1 layer) which has a rough life expectancy of 25~ years with proper maintenance and care. This roof system appears to be approximately 15 years old. With the continued maintenance this roof system should maintain a watertight condition for another 10~ years. This is in no way a stated or implied warranty but an opinion based on a visual inspection of the roof system. No repairs appear required at this time to maintain a watertight condition therefor this roof system has obtained a status of ROOF CLEARANCE (with exception of minor comments below).

Figure 1-1

Figure 1-2

Figure 1-3

Figure 1-4

(Roof Description And Life Expectancy continued)

Figure 1-5

Figure 1-6