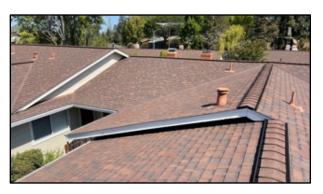

#### Comment 1:

The above mentioned roof system is an asphalt shingle (1 layer) which has a rough life expectancy of 25~ years with proper maintenance and care. This roof system appears to be approximately 15 years old. With the continued maintenance this roof system should maintain a watertight condition for another 10~ years. This is in no way a stated or implied warranty but an opinion based on a visual inspection of the roof system. No repairs appear required at this time to maintain a watertight condition therefor this roof system has obtained a status of ROOF CLEARANCE (with exception of minor comments below).

Figure 1-1

Figure 1-2

Figure 1-3

Figure 1-4

(Roof Description And Life Expectancy continued)

Figure 1-5

Figure 1-6