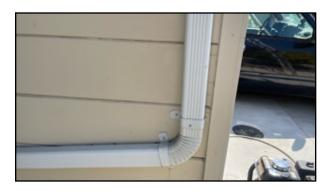

#### Comment 3:

The existing gutters are 5" double lined aluminum fascia gutters with 2" x 3" aluminum downspouts. No visible repairs appeared required to the gutters other than the regular maintenance recommended below. With proper maintenance and care, this gutter system should last approximately 20+ years. This is in no way a stated or implied warranty but an opinion based on a visual inspection of the gutter system. Checking the slope is not part of this inspection.