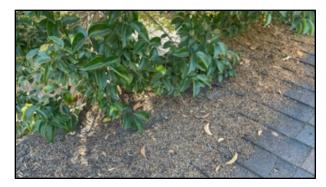

### Comment 2:

Overhanging branches were noted at the rear right side. Recommend cutting back from the roof system.

Figure 2-1

Figure 2-2