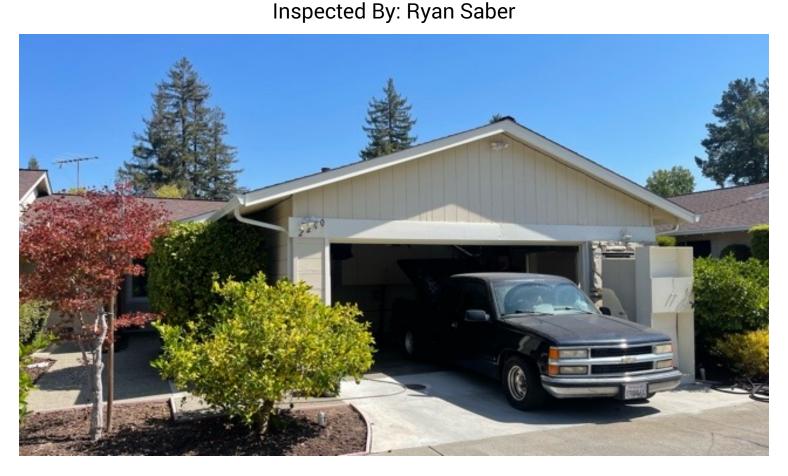

### **Inspection Report**

Prepared For:

**Todd Grover** 

Property Address:

2240 Eastridge Avenue Menlo Park, CA 94025

Inspected on Wed, Sep 7 2022 at 2:01 PM

## General

Building Type : Multi family

Leakage Reported?: None Were Emergency Repairs No

Performed?:

Approximate Age: 13-18 Years

Primary Slope Of Roof: 4/12