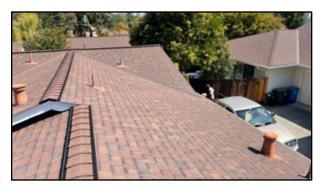

#### Comment 1:

The above mentioned roof system is an asphalt shingle (1 layer) which has a rough life expectancy of 25~ years with proper maintenance and care. This roof system appears to be approximately 15 years old. With the continued maintenance this roof system should maintain a watertight condition for another 10~ years. This is in no way a stated or implied warranty but an opinion based on a visual inspection of the roof system. No repairs appear required at this time to maintain a watertight condition therefor this roof system has obtained a status of ROOF CLEARANCE (with exception of minor comments below).

Figure 1-1

Figure 1-2

Figure 1-3

Figure 1-4

(Roof Description And Life Expectancy continued)

Figure 1-5

Figure 1-6