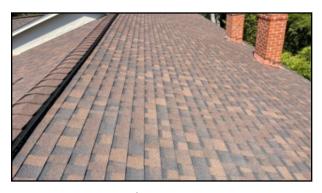

#### Comment 1:

The above mentioned roof system is an asphalt shingle (1 layer) which has a rough life expectancy of 25~ years with proper maintenance and care. This roof system appears to be approximately 15 years old. With the continued maintenance this roof system should maintain a watertight condition for another 10~ years. This is in no way a stated or implied warranty but an opinion based on a visual inspection of the roof system. No repairs appear required at this time to maintain a watertight condition therefor this roof system has obtained a status of ROOF CLEARANCE (with exception of minor comments below).

Figure 1-1

Figure 1-2

Figure 1-3

Figure 1-4

(Roof Description And Life Expectancy continued)

Figure 1-5

Figure 1-6