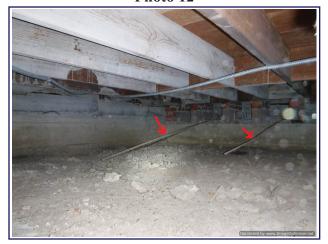

| Saller is Wis not assuming the assessed.                                                   | TO SEELEN.                                              |                                          |
|--------------------------------------------------------------------------------------------|---------------------------------------------------------|------------------------------------------|
| Seller is is is not occupying the property.  A. The subject property has the items checked | i below: *                                              |                                          |
| Range                                                                                      | Wall/Window Air Conditioning                            | Pool:                                    |
| ▼ Oven                                                                                     | ▼ Sprinklers                                            | Child Resistant Barrier                  |
| Microwave                                                                                  | R Public Sewer System                                   | Pool/Spa Heater:                         |
| Dishwasher                                                                                 | Septic Tank                                             | Gas Solar Electric                       |
| Trash Compactor                                                                            | Sump Pump                                               | <b>W</b> Water Heater:                   |
| Garbage Disposal                                                                           | Water Softener                                          | Gas Solar Electric                       |
| Washer/Dryer Hookups                                                                       | ▼ Patio/Decking                                         | ▼ Water Supply:                          |
| Rain Gutters                                                                               | Built-in Barbecue                                       | ☑ City ☐ Well                            |
| Burglar Alarms                                                                             | Gazebo                                                  | Private Utility or                       |
| Carbon Monoxide Device(s)                                                                  | Security Gate(s)                                        | Other                                    |
| Smoke Detector(s)                                                                          | <b>☆</b> Garage:                                        | ズ Gas Supply:                            |
| Fire Alarm                                                                                 | 🔀 Attached 🗌 Not Attached                               | ✓ Utility ☐ Bottled (Tank)               |
| TV Antenna                                                                                 | Carport                                                 | Window Screens                           |
| Satellite Dish                                                                             | Automatic Garage Door Opener(s)                         | Window Security Bars                     |
| Intercom                                                                                   | Number Remote Controls                                  | Quick Release Mechanism on               |
| Central Heating                                                                            | Sauna                                                   | Bedroom Windows                          |
| Central Air Conditioning                                                                   | ☐ Hot Tub/Spa:                                          | Water-Conserving Plumbing Fixtures     ■ |
| Evaporator Cooler(s)                                                                       | Locking Safety Cover                                    |                                          |
| Exhaust Fan(s) in KITCHEN + BATHS                                                          | 220 Volt Wiring in KYTCHEN + LAUNDLY                    | Fireplace(s) in Living Room              |
| Gas Starter                                                                                | Roof(s): Type: Composition                              | Age: علان (approx.)                      |
| Other:                                                                                     |                                                         |                                          |
| Are there, to the best of your (Seller's) knowledge                                        | , any of the above that are not in operating condition? | Yes No. If yes, then describe. (Attach   |
| additional sheets if necessary): EXHAUST FA                                                | IN IN HALL BATH NOT WORKING.                            |                                          |
| (*see note on page 2)                                                                      |                                                         | 1                                        |
| Buyer's Initials ( ) ( )                                                                   | Seller's I                                              | nitials (Mad) ( )                        |
| ©2014, California Association of REALTORS®, Inc.                                           |                                                         |                                          |
| THE DEVICED AMA (BACE 1 OF 3)                                                              |                                                         |                                          |