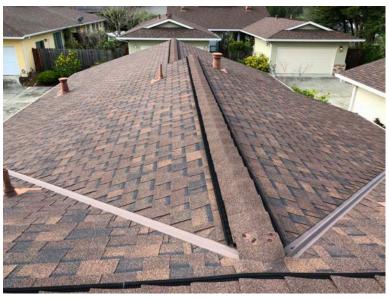

| Saller is Wis not assuming the assessed.                                                   | TO SEELEN.                                              |                                          |
|--------------------------------------------------------------------------------------------|---------------------------------------------------------|------------------------------------------|
| Seller is is is not occupying the property.  A. The subject property has the items checked | i below: *                                              |                                          |
| Range                                                                                      | Wall/Window Air Conditioning                            | Pool:                                    |
| ▼ Oven                                                                                     | ▼ Sprinklers                                            | Child Resistant Barrier                  |
| Microwave                                                                                  | R Public Sewer System                                   | Pool/Spa Heater:                         |
| Dishwasher                                                                                 | Septic Tank                                             | Gas Solar Electric                       |
| Trash Compactor                                                                            | Sump Pump                                               | <b>W</b> Water Heater:                   |
| Garbage Disposal                                                                           | Water Softener                                          | Gas Solar Electric                       |
| Washer/Dryer Hookups                                                                       | ▼ Patio/Decking                                         | ▼ Water Supply:                          |
| Rain Gutters                                                                               | Built-in Barbecue                                       | ☑ City ☐ Well                            |
| Burglar Alarms                                                                             | Gazebo                                                  | Private Utility or                       |
| Carbon Monoxide Device(s)                                                                  | Security Gate(s)                                        | Other                                    |
| Smoke Detector(s)                                                                          | <b>☆</b> Garage:                                        | ズ Gas Supply:                            |
| Fire Alarm                                                                                 | 🔀 Attached 🗌 Not Attached                               | ✓ Utility ☐ Bottled (Tank)               |
| TV Antenna                                                                                 | Carport                                                 | Window Screens                           |
| Satellite Dish                                                                             | Automatic Garage Door Opener(s)                         | Window Security Bars                     |
| Intercom                                                                                   | Number Remote Controls                                  | Quick Release Mechanism on               |
| Central Heating                                                                            | Sauna                                                   | Bedroom Windows                          |
| Central Air Conditioning                                                                   | ☐ Hot Tub/Spa:                                          | Water-Conserving Plumbing Fixtures     ■ |
| Evaporator Cooler(s)                                                                       | Locking Safety Cover                                    |                                          |
| Exhaust Fan(s) in KITCHEN + BATHS                                                          | 220 Volt Wiring in KYTCHEN + LAUNDLY                    | Fireplace(s) in Living Room              |
| Gas Starter                                                                                | Roof(s): Type: Composition                              | Age: علان (approx.)                      |
| Other:                                                                                     |                                                         |                                          |
| Are there, to the best of your (Seller's) knowledge                                        | , any of the above that are not in operating condition? | Yes No. If yes, then describe. (Attach   |
| additional sheets if necessary): EXHAUST FA                                                | IN IN HALL BATH NOT WORKING.                            |                                          |
| (*see note on page 2)                                                                      |                                                         | 1                                        |
| Buyer's Initials ( ) ( )                                                                   | Seller's I                                              | nitials (Mad) ( )                        |
| ©2014, California Association of REALTORS®, Inc.                                           |                                                         |                                          |
| THE DEVICED AMA (BACE 1 OF 3)                                                              |                                                         |                                          |