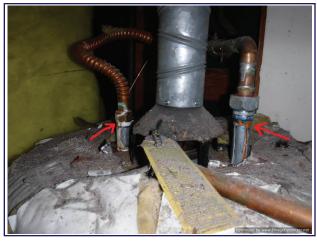

| Saller is Wis not assuming the assessed.                                                   | TO SEELEN.                                              |                                          |
|--------------------------------------------------------------------------------------------|---------------------------------------------------------|------------------------------------------|
| Seller is is is not occupying the property.  A. The subject property has the items checked | i below: *                                              |                                          |
| Range                                                                                      | Wall/Window Air Conditioning                            | Pool:                                    |
| ▼ Oven                                                                                     | ▼ Sprinklers                                            | Child Resistant Barrier                  |
| Microwave                                                                                  | R Public Sewer System                                   | Pool/Spa Heater:                         |
| Dishwasher                                                                                 | Septic Tank                                             | Gas Solar Electric                       |
| Trash Compactor                                                                            | Sump Pump                                               | <b>W</b> Water Heater:                   |
| Garbage Disposal                                                                           | Water Softener                                          | Gas Solar Electric                       |
| Washer/Dryer Hookups                                                                       | ▼ Patio/Decking                                         | ▼ Water Supply:                          |
| Rain Gutters                                                                               | Built-in Barbecue                                       | ☑ City ☐ Well                            |
| Burglar Alarms                                                                             | Gazebo                                                  | Private Utility or                       |
| Carbon Monoxide Device(s)                                                                  | Security Gate(s)                                        | Other                                    |
| Smoke Detector(s)                                                                          | <b>☆</b> Garage:                                        | ズ Gas Supply:                            |
| Fire Alarm                                                                                 | 🔀 Attached 🗌 Not Attached                               | ✓ Utility ☐ Bottled (Tank)               |
| TV Antenna                                                                                 | Carport                                                 | Window Screens                           |
| Satellite Dish                                                                             | Automatic Garage Door Opener(s)                         | Window Security Bars                     |
| Intercom                                                                                   | Number Remote Controls                                  | Quick Release Mechanism on               |
| Central Heating                                                                            | Sauna                                                   | Bedroom Windows                          |
| Central Air Conditioning                                                                   | ☐ Hot Tub/Spa:                                          | Water-Conserving Plumbing Fixtures     ■ |
| Evaporator Cooler(s)                                                                       | Locking Safety Cover                                    |                                          |
| Exhaust Fan(s) in KITCHEN + BATHS                                                          | 220 Volt Wiring in KYTCHEN + LAUNDLY                    | Fireplace(s) in Living Room              |
| Gas Starter                                                                                | Roof(s): Type: Composition                              | Age: علان (approx.)                      |
| Other:                                                                                     |                                                         |                                          |
| Are there, to the best of your (Seller's) knowledge                                        | , any of the above that are not in operating condition? | Yes No. If yes, then describe. (Attach   |
| additional sheets if necessary): EXHAUST FA                                                | IN IN HALL BATH NOT WORKING.                            |                                          |
| (*see note on page 2)                                                                      |                                                         | 1                                        |
| Buyer's Initials ( ) ( )                                                                   | Seller's I                                              | nitials (Mad) ( )                        |
| ©2014, California Association of REALTORS®, Inc.                                           |                                                         |                                          |
| THE DEVICED AMA (BACE 1 OF 3)                                                              |                                                         |                                          |