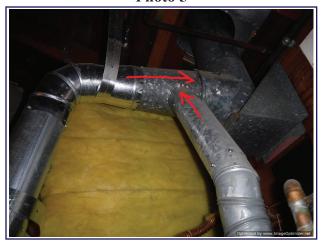

g non-safety glass panes. Although this may not have been a requirement at the time of construction, I recommend upgrading to safety glass, if applicable, to help prevent possible injury should the glass be accidentally broken.

# FOUNDATION AND STRUCTURAL:

• Control the site moisture through control of the roof runoff water, correct grading, and by limiting excessive irrigation. Monitor the crawl space area (when applicable) during the rainy season. If excessive soil saturation or standing water is observed, contact a licensed drainage control specialist for evaluation and possible corrective recommendations.

# PHOTO PAGE I

# Photo 1



Garage door opener safety reverse sensors installed low

# Photo 3



Separating trim seam and no counter flashings on the top of the trim

# Photo 5



Inefficient "T" flue junction between the furnace and water heater

# Photo 2



Damaged trim paint, roof edge stucco gap, and roof overlap gap

# Photo 4



Running wire splices in the subpanel

# Photo 6



Heat duct in the sub-area with missing insulation, corrosion, and holes

# PHOTO PAGE II

# Photo 7



The water heater with one strap of plumber's tape for seismic restraint

# Photo 9



Signs of past leaking and a damaged foundation vent at the right rear of the house

# Photo 11



Subfloor stains

# Photo 8



Signs of past leaking at the water heater supply lines

# Photo 10



The hall bathroom fan vent in the attic

# Photo 12



The rebar in the sub-area below the fireplace



# The Standards of Practice and Code of Ethics of THE AMERICAN SOCIETY OF HOME INSPECTORS®



# TA