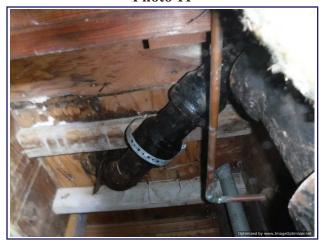

| Saller is Wis not assuming the assessed.                                                   | TO SEELEN.                                              |                                          |
|--------------------------------------------------------------------------------------------|---------------------------------------------------------|------------------------------------------|
| Seller is is is not occupying the property.  A. The subject property has the items checked | i below: *                                              |                                          |
| Range                                                                                      | Wall/Window Air Conditioning                            | Pool:                                    |
| ▼ Oven                                                                                     | ▼ Sprinklers                                            | Child Resistant Barrier                  |
| Microwave                                                                                  | R Public Sewer System                                   | Pool/Spa Heater:                         |
| Dishwasher                                                                                 | Septic Tank                                             | Gas Solar Electric                       |
| Trash Compactor                                                                            | Sump Pump                                               | <b>W</b> Water Heater:                   |
| Garbage Disposal                                                                           | Water Softener                                          | Gas Solar Electric                       |
| Washer/Dryer Hookups                                                                       | ▼ Patio/Decking                                         | ▼ Water Supply:                          |
| Rain Gutters                                                                               | Built-in Barbecue                                       | ☑ City ☐ Well                            |
| Burglar Alarms                                                                             | Gazebo                                                  | Private Utility or                       |
| Carbon Monoxide Device(s)                                                                  | Security Gate(s)                                        | Other                                    |
| Smoke Detector(s)                                                                          | <b>☆</b> Garage:                                        | ズ Gas Supply:                            |
| Fire Alarm                                                                                 | 🔀 Attached 🗌 Not Attached                               | ✓ Utility ☐ Bottled (Tank)               |
| TV Antenna                                                                                 | Carport                                                 | Window Screens                           |
| Satellite Dish                                                                             | Automatic Garage Door Opener(s)                         | Window Security Bars                     |
| Intercom                                                                                   | Number Remote Controls                                  | Quick Release Mechanism on               |
| Central Heating                                                                            | Sauna                                                   | Bedroom Windows                          |
| Central Air Conditioning                                                                   | ☐ Hot Tub/Spa:                                          | Water-Conserving Plumbing Fixtures     ■ |
| Evaporator Cooler(s)                                                                       | Locking Safety Cover                                    |                                          |
| Exhaust Fan(s) in KITCHEN + BATHS                                                          | 220 Volt Wiring in KYTCHEN + LAUNDLY                    | Fireplace(s) in Living Room              |
| Gas Starter                                                                                | Roof(s): Type: Composition                              | Age: علان (approx.)                      |
| Other:                                                                                     |                                                         |                                          |
| Are there, to the best of your (Seller's) knowledge                                        | , any of the above that are not in operating condition? | Yes No. If yes, then describe. (Attach   |
| additional sheets if necessary): EXHAUST FA                                                | IN IN HALL BATH NOT WORKING.                            |                                          |
| (*see note on page 2)                                                                      |                                                         | 1                                        |
| Buyer's Initials ( ) ( )                                                                   | Seller's I                                              | nitials (Mad) ( )                        |
| ©2014, California Association of REALTORS®, Inc.                                           |                                                         |                                          |
| THE DEVICED AMA (BACE 1 OF 3)                                                              |                                                         |                                          |