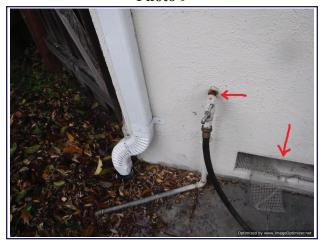

| Saller is Wis not assuming the assessed.                                                   | TO SEELEN.                                              |                                          |
|--------------------------------------------------------------------------------------------|---------------------------------------------------------|------------------------------------------|
| Seller is is is not occupying the property.  A. The subject property has the items checked | i below: *                                              |                                          |
| Range                                                                                      | Wall/Window Air Conditioning                            | Pool:                                    |
| ▼ Oven                                                                                     | ▼ Sprinklers                                            | Child Resistant Barrier                  |
| Microwave                                                                                  | R Public Sewer System                                   | Pool/Spa Heater:                         |
| Dishwasher                                                                                 | Septic Tank                                             | Gas Solar Electric                       |
| Trash Compactor                                                                            | Sump Pump                                               | <b>W</b> Water Heater:                   |
| Garbage Disposal                                                                           | Water Softener                                          | Gas Solar Electric                       |
| Washer/Dryer Hookups                                                                       | ▼ Patio/Decking                                         | ▼ Water Supply:                          |
| Rain Gutters                                                                               | Built-in Barbecue                                       | ☑ City ☐ Well                            |
| Burglar Alarms                                                                             | Gazebo                                                  | Private Utility or                       |
| Carbon Monoxide Device(s)                                                                  | Security Gate(s)                                        | Other                                    |
| Smoke Detector(s)                                                                          | <b>☆</b> Garage:                                        | ズ Gas Supply:                            |
| Fire Alarm                                                                                 | 🔀 Attached 🗌 Not Attached                               | ✓ Utility ☐ Bottled (Tank)               |
| TV Antenna                                                                                 | Carport                                                 | Window Screens                           |
| Satellite Dish                                                                             | Automatic Garage Door Opener(s)                         | Window Security Bars                     |
| Intercom                                                                                   | Number Remote Controls                                  | Quick Release Mechanism on               |
| Central Heating                                                                            | Sauna                                                   | Bedroom Windows                          |
| Central Air Conditioning                                                                   | ☐ Hot Tub/Spa:                                          | Water-Conserving Plumbing Fixtures     ■ |
| Evaporator Cooler(s)                                                                       | Locking Safety Cover                                    |                                          |
| Exhaust Fan(s) in KITCHEN + BATHS                                                          | 220 Volt Wiring in KYTCHEN + LAUNDLY                    | Fireplace(s) in Living Room              |
| Gas Starter                                                                                | Roof(s): Type: Composition                              | Age: علان (approx.)                      |
| Other:                                                                                     |                                                         |                                          |
| Are there, to the best of your (Seller's) knowledge                                        | , any of the above that are not in operating condition? | Yes No. If yes, then describe. (Attach   |
| additional sheets if necessary): EXHAUST FA                                                | IN IN HALL BATH NOT WORKING.                            |                                          |
| (*see note on page 2)                                                                      |                                                         | 1                                        |
| Buyer's Initials ( ) ( )                                                                   | Seller's I                                              | nitials (Mad) ( )                        |
| ©2014, California Association of REALTORS®, Inc.                                           |                                                         |                                          |
| THE DEVICED AMA (BACE 1 OF 3)                                                              |                                                         |                                          |