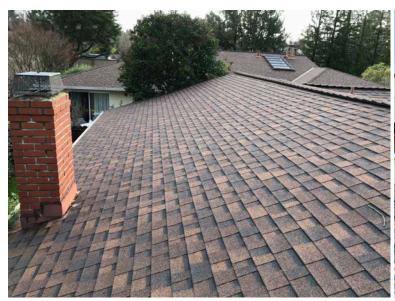

| Saller is Wis not assuming the assessed.                                                   | TO SEELEN.                                              |                                          |
|--------------------------------------------------------------------------------------------|---------------------------------------------------------|------------------------------------------|
| Seller is is is not occupying the property.  A. The subject property has the items checked | i below: *                                              |                                          |
| Range                                                                                      | Wall/Window Air Conditioning                            | Pool:                                    |
| ▼ Oven                                                                                     | ▼ Sprinklers                                            | Child Resistant Barrier                  |
| Microwave                                                                                  | R Public Sewer System                                   | Pool/Spa Heater:                         |
| Dishwasher                                                                                 | Septic Tank                                             | Gas Solar Electric                       |
| Trash Compactor                                                                            | Sump Pump                                               | <b>W</b> Water Heater:                   |
| Garbage Disposal                                                                           | Water Softener                                          | Gas Solar Electric                       |
| Washer/Dryer Hookups                                                                       | ▼ Patio/Decking                                         | ▼ Water Supply:                          |
| Rain Gutters                                                                               | Built-in Barbecue                                       | ☑ City ☐ Well                            |
| Burglar Alarms                                                                             | Gazebo                                                  | Private Utility or                       |
| Carbon Monoxide Device(s)                                                                  | Security Gate(s)                                        | Other                                    |
| Smoke Detector(s)                                                                          | <b>☆</b> Garage:                                        | ズ Gas Supply:                            |
| Fire Alarm                                                                                 | 🔀 Attached 🗌 Not Attached                               | ✓ Utility ☐ Bottled (Tank)               |
| TV Antenna                                                                                 | Carport                                                 | Window Screens                           |
| Satellite Dish                                                                             | Automatic Garage Door Opener(s)                         | Window Security Bars                     |
| Intercom                                                                                   | Number Remote Controls                                  | Quick Release Mechanism on               |
| Central Heating                                                                            | Sauna                                                   | Bedroom Windows                          |
| Central Air Conditioning                                                                   | ☐ Hot Tub/Spa:                                          | Water-Conserving Plumbing Fixtures     ■ |
| Evaporator Cooler(s)                                                                       | Locking Safety Cover                                    |                                          |
| Exhaust Fan(s) in KITCHEN + BATHS                                                          | 220 Volt Wiring in KYTCHEN + LAUNDLY                    | Fireplace(s) in Living Room              |
| Gas Starter                                                                                | Roof(s): Type: Composition                              | Age: علان (approx.)                      |
| Other:                                                                                     |                                                         |                                          |
| Are there, to the best of your (Seller's) knowledge                                        | , any of the above that are not in operating condition? | Yes No. If yes, then describe. (Attach   |
| additional sheets if necessary): EXHAUST FA                                                | IN IN HALL BATH NOT WORKING.                            |                                          |
| (*see note on page 2)                                                                      |                                                         | 1                                        |
| Buyer's Initials ( ) ( )                                                                   | Seller's I                                              | nitials (Mad) ( )                        |
| ©2014, California Association of REALTORS®, Inc.                                           |                                                         |                                          |
| THE DEVICED AMA (BACE 1 OF 3)                                                              |                                                         |                                          |