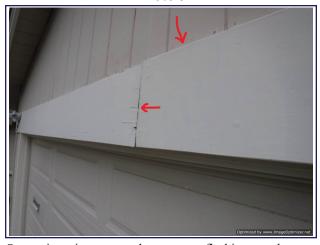

stalled on any windows that were within 18" of the floor and on any doors containing non-safety glass panes. Although this may not have been a requirement at the time of construction, I recommend upgrading to safety glass, if applicable, to help prevent possible injury should the glass be accidentally broken.

# FOUNDATION AND STRUCTURAL:

• Control the site moisture through control of the roof runoff water, correct grading, and by limiting excessive irrigation. Monitor the crawl space area (when applicable) during the rainy season. If excessive soil saturation or standing water is observed, contact a licensed drainage control specialist for evaluation and possible corrective recommendations.

# PHOTO PAGE I

# Photo 1



Garage door opener safety reverse sensors installed low

# Photo 3



Separating trim seam and no counter flashings on the top of the trim

# Photo 5



Inefficient "T" flue junction between the furnace and water heater

# Photo 2



Damaged trim paint, roof edge stucco gap, and roof overlap gap

# Photo 4



Running wire splices in the subpanel

# Photo 6



Heat duct in the sub-area with missing insulation, corrosion, and holes

# PHOTO PAGE II

# Photo 7



The water heater with one strap of plumber's tape for seismic restraint

# Photo 9



Signs of past leaking and a damaged foundation vent at the right rear of the house

# Photo 11



Subfloor stains

# Photo 8



Signs of past leaking at the water heater supply lines

# Photo 10



The hall bathroom fan vent in the attic

# Photo 12



The rebar in the sub-area below the fireplace



# The Standards