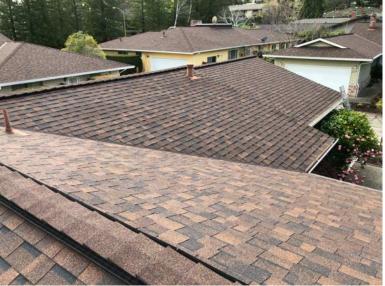

| Saller is Wis not assuming the assessed.                                                   | TO SEELEN.                                              |                                          |
|--------------------------------------------------------------------------------------------|---------------------------------------------------------|------------------------------------------|
| Seller is is is not occupying the property.  A. The subject property has the items checked | i below: *                                              |                                          |
| Range                                                                                      | Wall/Window Air Conditioning                            | Pool:                                    |
| ▼ Oven                                                                                     | ▼ Sprinklers                                            | Child Resistant Barrier                  |
| Microwave                                                                                  | R Public Sewer System                                   | Pool/Spa Heater:                         |
| Dishwasher                                                                                 | Septic Tank                                             | Gas Solar Electric                       |
| Trash Compactor                                                                            | Sump Pump                                               | <b>W</b> Water Heater:                   |
| Garbage Disposal                                                                           | Water Softener                                          | Gas Solar Electric                       |
| Washer/Dryer Hookups                                                                       | ▼ Patio/Decking                                         | ▼ Water Supply:                          |
| Rain Gutters                                                                               | Built-in Barbecue                                       | ☑ City ☐ Well                            |
| Burglar Alarms                                                                             | Gazebo                                                  | Private Utility or                       |
| Carbon Monoxide Device(s)                                                                  | Security Gate(s)                                        | Other                                    |
| Smoke Detector(s)                                                                          | <b>☆</b> Garage:                                        | ズ Gas Supply:                            |
| Fire Alarm                                                                                 | 🔀 Attached 🗌 Not Attached                               | ✓ Utility ☐ Bottled (Tank)               |
| TV Antenna                                                                                 | Carport                                                 | Window Screens                           |
| Satellite Dish                                                                             | Automatic Garage Door Opener(s)                         | Window Security Bars                     |
| Intercom                                                                                   | Number Remote Controls                                  | Quick Release Mechanism on               |
| Central Heating                                                                            | Sauna                                                   | Bedroom Windows                          |
| Central Air Conditioning                                                                   | ☐ Hot Tub/Spa:                                          | Water-Conserving Plumbing Fixtures     ■ |
| Evaporator Cooler(s)                                                                       | Locking Safety Cover                                    |                                          |
| Exhaust Fan(s) in KITCHEN + BATHS                                                          | 220 Volt Wiring in KYTCHEN + LAUNDLY                    | Fireplace(s) in Living Room              |
| Gas Starter                                                                                | Roof(s): Type: Composition                              | Age: علان (approx.)                      |
| Other:                                                                                     |                                                         |                                          |
| Are there, to the best of your (Seller's) knowledge                                        | , any of the above that are not in operating condition? | Yes No. If yes, then describe. (Attach   |
| additional sheets if necessary): EXHAUST FA                                                | IN IN HALL BATH NOT WORKING.                            |                                          |
| (*see note on page 2)                                                                      |                                                         | 1                                        |
| Buyer's Initials ( ) ( )                                                                   | Seller's I                                              | nitials (Mad) ( )                        |
| ©2014, California Association of REALTORS®, Inc.                                           |                                                         |                                          |
| THE DEVICED AMA (BACE 1 OF 3)                                                              |                                                         |                                          |