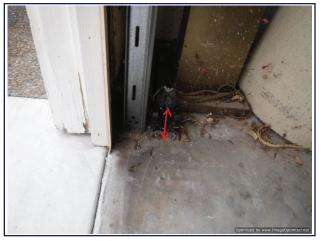

e wall is always complete.
- It is recommended that safety glass be installed on any windows that were within 18" of the floor and on any doors containing non-safety glass panes. Although this may not have been a requirement at the time of construction, I recommend upgrading to safety glass, if applicable, to help prevent possible injury should the glass be accidentally broken.

# FOUNDATION AND STRUCTURAL:

• Control the site moisture through control of the roof runoff water, correct grading, and by limiting excessive irrigation. Monitor the crawl space area (when applicable) during the rainy season. If excessive soil saturation or standing water is observed, contact a licensed drainage control specialist for evaluation and possible corrective recommendations.

# PHOTO PAGE I

# Photo 1



Garage door opener safety reverse sensors installed low

# Photo 3



Separating trim seam and no counter flashings on the top of the trim

# Photo 5



Inefficient "T" flue junction between the furnace and water heater

# Photo 2



Damaged trim paint, roof edge stucco gap, and roof overlap gap

# Photo 4



Running wire splices in the subpanel

# Photo 6



Heat duct in the sub-area with missing insulation, corrosion, and holes

# PHOTO PAGE II

# Photo 7



The water heater with one strap of plumber's tape for seismic restraint

# Photo 9



Signs of past leaking and a damaged foundation vent at the right rear of the house

# Photo 11



Subfloor stains

# Photo 8



Signs of past leaking at the water heater supply lines

# Photo 10



The hall bathroom fan vent in the attic

# Photo